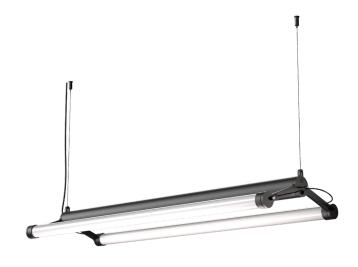

## MR. TUBES LED double

Design by Anton de Groof, 2019

ſ

Mr. Tubes is a sturdy lamp design that combines pure functionality with graphical aesthetics. The black- or white coated steel construction holds the led tubes and gives the lamp an industrial look; a straightforward design suitable for various locations. The lamp is dimmable and the adjustable steel cables make it possible to hang the lamp at any height. Mr. Tubes is available as a pendant single, double, floor, wall and chandelier. Or build your own with the Mr. Tubes Led Connect.

| Туре           | Pendant lamp          | 1011        |
|----------------|-----------------------|-------------|
| Environment    | Indoor                | 55⊤ ₫<br>Ū  |
| Material       | Aluminum & steel      |             |
| Cord length    | Max. 5000 mm          | 000         |
| Weight         | 3,9 kg                | max 5000    |
| Voltage        | 220-240 V             |             |
| Watt           | 23 Watt               | ¢p          |
| IP             | 20                    |             |
|                |                       | · · · · ·   |
| Lightsource    | Integrated LED source | <u>Ø110</u> |
| Kelvin / Lumen | 2700 K   2272 lumen   |             |
|                | 4000 K   2272 lumen   |             |
| CRI            | >90                   |             |
| Dimmable       | Phase cut dimmable    |             |
|                |                       | 126         |
| Packaging      |                       |             |
| Length         | 116 cm                | 345         |
| Width          | 39 cm                 |             |
| Height         | 17 cm                 | 8 J         |
|                |                       |             |
|                |                       |             |