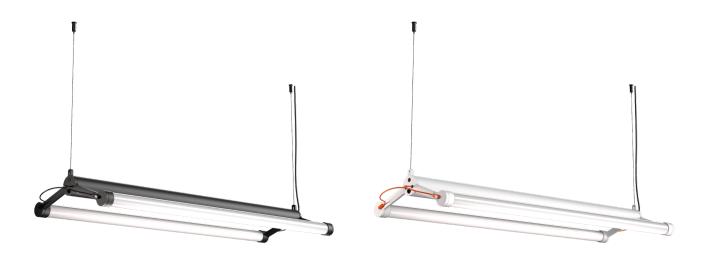

## MR. TUBES LED double

Design by Anton de Groof, 2019

ſ

Mr. Tubes is a sturdy lamp design that combines pure functionality with graphical aesthetics. The black- or white coated steel construction holds the led tubes and gives the lamp an industrial look; a straightforward design suitable for various locations. The lamp is dimmable and the adjustable steel cables make it possible to hang the lamp at any height. Mr. Tubes is available as a pendant single, double, floor, wall and chandelier. Or build your own with the Mr. Tubes Led Connect.